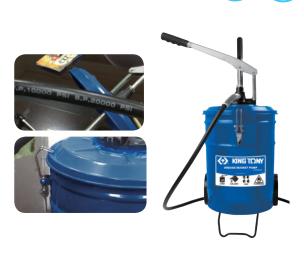

## Hand Grease Pump 20L

### 9TU21

- 20L tank for 5 gallons grease oil
- Suitable for #00,#0,#1,#2 grease oil
- Included 1.8m length hose & pistol sprayer
- 1/4" High pressure 10,000 psi W.P oilfield hose
- Portable equipment with single pull handle
- Suitable for all sorts of machineries, vehicles, airplanes, ships, etc.

| KT NO.   | Transmission rate | Hose<br>Length | N.W.   | G.W.   | CUFT |
|----------|-------------------|----------------|--------|--------|------|
| 9TU21-20 | 4 cc/stroke       | 1.8 m          | 8.2 Kg | 9.4 Kg | 2.2' |