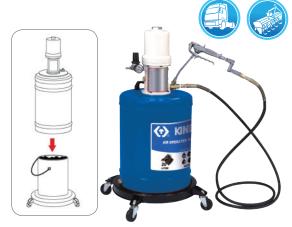

# Pneumatic Grease Pump 20L

#### 9TU11

- The barrel body is made of high-grade steel plate. It can contain 5 gallons(20L) of barrel packed grease from all nations around the world
- Suitable for all sorts of machinery, vehicles, airplanes, ships, etc. The efficient instrument for infusing grease powerfully for lubrication & maintenance purpose
- Pump of separate type: utilize the principle of liquid getting pumped & driven by air compressor to draw in liquid. There are two independent & separate cycle systems of pump out there, which prevents air- compressor-exhaust moisture from getting to the grease inside the barrel and deteriorating its quality

| KT NO.   | Air Input<br>(bar) | t Pressure<br>(PSI) | Pressure<br>Ratio | Grease Ou<br>(bar) | tput Pressure<br>(PSI) | Deliver Rate<br>(cc/sec) | N.W. | G.W. | <u>kā</u> | CUFT |
|----------|--------------------|---------------------|-------------------|--------------------|------------------------|--------------------------|------|------|-----------|------|
| 9TU11-20 | 4-9                | 60-130              | 45 :1             | 180-405            | 2700-5850              | 30                       | 17   | 20.5 | 21.0      | 6.4  |