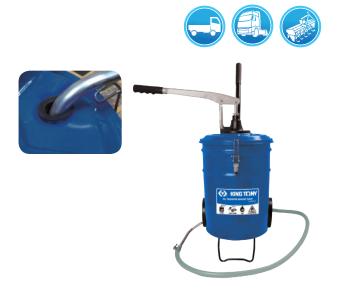

## Oil Transfer Bucket Pump 20L

### 9TW21

- Lever pump 20 L tank for oil
- Suitable for diesel fuel, lubricating oils up to SAE 90 and Non-corrosive fluids
- Included 1.8m length hose & sprayer
- Portable equipment with single pull handle

| KT NO.   | Deliver<br>Rate | Hose<br>Length | Outlet<br>tube | N.W.   | G.W.  | CUFT |
|----------|-----------------|----------------|----------------|--------|-------|------|
| 9TW21-20 | 65 cc/stroke    | 1.8m           | 3/8"           | 7.8 Kg | 8.5Kg | 2.2' |